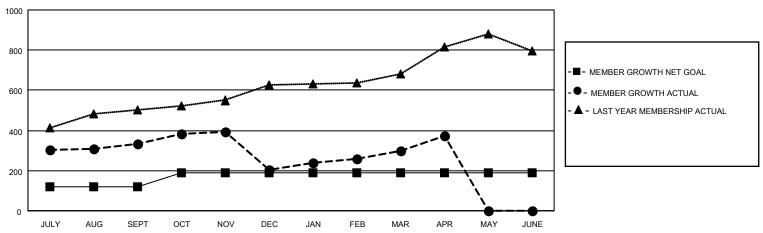

## GOALS AND ACTUAL MEMBERS CUMULATIVE

| DROPPED CLUBS: 14 |     | 95 CLUBS OF 166 ADDED 1 OR<br>MORE NEW MEMBERS | GENDER DISTRIBUTION                   |                |  |
|-------------------|-----|------------------------------------------------|---------------------------------------|----------------|--|
|                   |     | WORLE NEW WEIWBERG                             | MALE 2,779 (64.48%)                   |                |  |
|                   |     |                                                | FEMALE                                | 1,531 (35.52%) |  |
| DROPPED MEMBERS   |     |                                                | NON BINARY                            | 0 (0.00%)      |  |
|                   |     |                                                | PREFER NOT TO ANSWER 0 (0.00%)        |                |  |
| DECEASED          | 10  |                                                |                                       |                |  |
| CLUB CANCELLED    | 188 | CLICK HERE FOR CUMULATIVE                      | TOTAL FAMILY UNIT MEMBERS 3,080       |                |  |
| OTHER             | 474 | MEMBERSHIP DATA                                |                                       |                |  |
| TOTAL             | 672 |                                                | FAMILY MEMBERS PAYING HALF DUES 1,859 |                |  |
|                   |     |                                                |                                       |                |  |