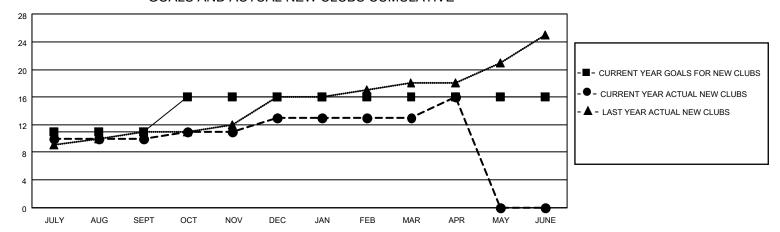

MEMBERSHIP PROGRESS REPORT

LOCATION INDIA District 321A2 Results as of: 4/30/2022

| Clubs RESULTS FOR 2021-2022 |    |    |   | Members RESULTS FOR 2021-2022 |     |     |     |
|-----------------------------|----|----|---|-------------------------------|-----|-----|-----|
|                             |    |    |   |                               |     |     |     |
| JULY/AUG/SEPT               | 11 | 10 | 4 | JULY/AUG/SEPT                 | 120 | 508 | 144 |
| OCT/NOV/DEC                 | 5  | 3  | 7 | OCT/NOV/DEC                   | 70  | 221 | 338 |
| JAN/FEB/MAR                 | 0  | 0  | 3 | JAN/FEB/MAR                   | 0   | 325 | 137 |
| APR/MAY/JUNE                | 0  | 3  | 0 | APR/MAY/JUNE                  | 0   | 129 | 53  |

## GOALS AND ACTUAL NEW CLUBS CUMULATIVE



## GOALS AND ACTUAL MEMBERS CUMULATIVE



| DROPPED CLUBS: 14 |     | 95 CLUBS OF 166 ADDED 1 OR<br>MORE NEW MEMBERS | GENDER DISTRIBUTION                   |                |  |
|-------------------|-----|------------------------------------------------|---------------------------------------|----------------|--|
|                   |     | WORLE NEW WEIWBERG                             | MALE 2,779 (64.48%)                   |                |  |
|                   |     |                                                | FEMALE                                | 1,531 (35.52%) |  |
| DROPPED MEMBERS   |     |                                                | NON BINARY                            | 0 (0.00%)      |  |
|                   |     |